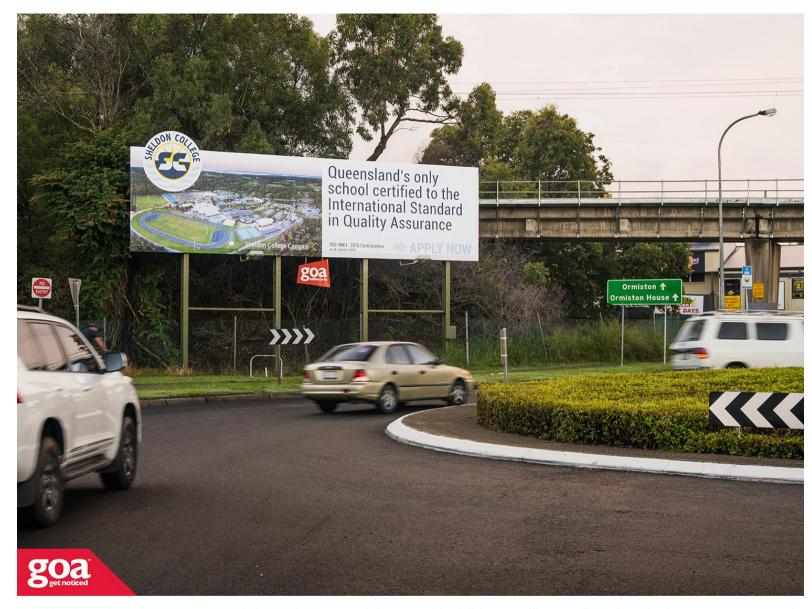

This illuminated CLASSIC SUPERSITE is located on a roundabout, and is visible to traffic travelling along both Sturgeon Road and the Northern Arterial Road. The southern bayside suburbs of Ormiston, Cleveland and Wellington Point are areas of canal and marina developments and are considered one of Brisbane's affluent areas. This billboard offers an opportunity to have an ALWAYS ON message in a high traffic area ensuring maximum exposure for your brand.

**Restrictions:** No advertising of political or religious content.

Sturgeon St cnr Northern Arterial Rd, Ormiston - Outbound 4160 0001

Brisbane East

12.66m x 3.35m

Illuminated

Pocket Edge